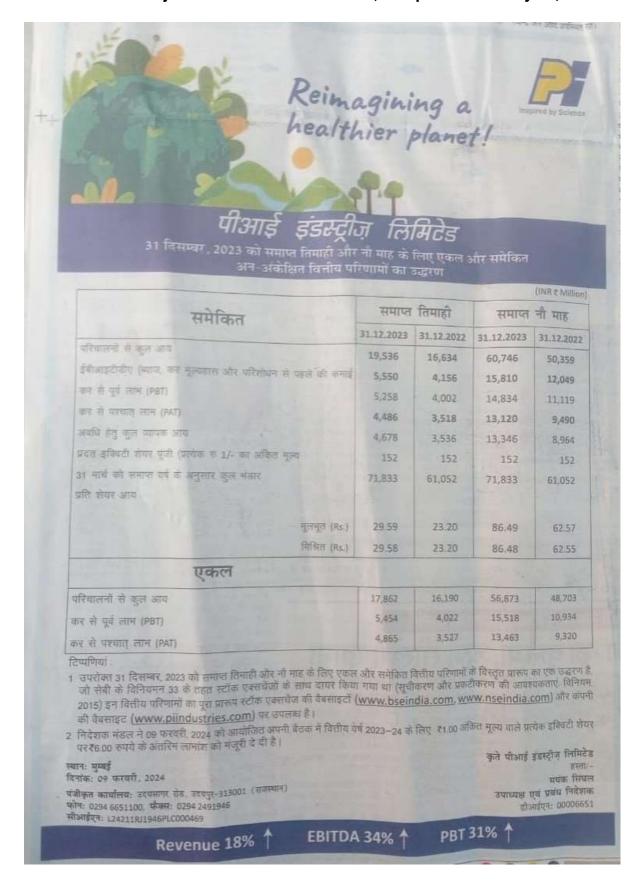

PI Industries Limited

EXTRACT OF STANDALONE AND CONSOLIDATED UNAUDITED FINANCIAL RESULTS FOR THE **QUARTER AND NINE MONTHS ENDED 31ST DECEMBER 2023** 

(INR ₹ Million)

| CONSOLIDATED                                                        | Quarte     | r ended    | Nine Months ended |            |  |
|---------------------------------------------------------------------|------------|------------|-------------------|------------|--|
| CONSOLIDATED                                                        | 31.12.2023 | 31.12.2022 | 31.12.2023        | 31.12.2022 |  |
| Total Income from Operations                                        | 19,536     | 16,634     | 60,746            | 50,359     |  |
| EBITDA (Earnings before Interest, Tax, Depreciation & Amortization) | 5,550      | 4,156      | 15,810            | 12,049     |  |
| Profit before tax (PBT)                                             | 5,258      | 4,002      | 14,834            | 11,119     |  |
| Profit after tax (PAT)                                              | 4,486      | 3,518      | 13,120            | 9,490      |  |
| Total Comprehensive Income                                          | 4,678      | 3,536      | 13,346            | 8,964      |  |
| Paid-up equity share capital (Face value of ₹ 1/- each)             | 152        | 152        | 152               | 152        |  |
| Total Reserves as at Year ended March 31                            | 71,833     | 61,052     | 71,833            | 61,052     |  |
| Earning per Share                                                   |            |            |                   |            |  |
| Basic (Rs.)                                                         | 29.59      | 23.20      | 86.49             | 62.57      |  |
| Diluted (Rs.)                                                       | 29.58      | 23.20      | 86.48             | 62.55      |  |
| STANDALONE                                                          |            |            |                   |            |  |
| Total Income from Operations                                        | 17,862     | 16,190     | 56,873            | 48,703     |  |
| Profit before tax (PBT)                                             | 5,454      | 4,022      | 15,518            | 10,934     |  |
| Profit after tax (PAT)                                              | 4,865      | 3,527      | 13,463            | 9,320      |  |

1. The above is an extract of the detailed format of the Standalone and Consolidated Financial Results for the guarter and Nine months ended December 31, 2023 filed with the Stock Exchanges under Regulation 33 of the SEBI (Listing Obligations and Disclosure Requirements) Regulations, 2015. The full format of these financial results are available on the websites of the Stock Exchange(s) (www.nseindia.com, www.bseindia.com) and the Company's website (www.piindustries.com).

2.The Board of Directors at their meeting held on February 09, 2024 have approved the interim dividend of ₹ 6.00 per equity share of face value of ₹ 1.00 each for the financial year 2023-24.

Date: February 09, 2024

CIN: L24211RJ1946PLC000469

Place: Mumbai

Regd. Office: Udaisagar Road, Udaipur - 313001 (Raj) Phone: 0294 6651100 Fax: 0294 2491946

For PI Industries Limited Mayank Singhal Vice Chairman & Managing Director DIN: 00006651

Revenue 18% ↑

EBITDA 34% ↑

PBT 31% ↑