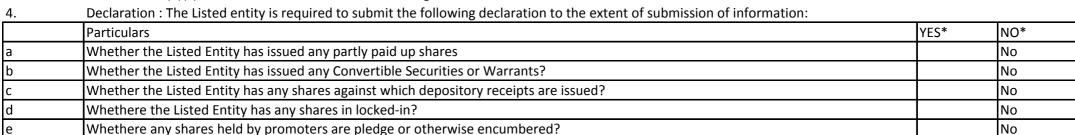

\*if the Listed Entity selectes the option 'NO' for the questions above, the columns for the partly paid up shares, Outstanding Convertible Securities/Warrants, depository receipts, locked-in shares, No of shares pledged or otherwise encumbered by promoters, as applicable, shall not be displayed at the time of ddissemination on the Stock Exchange website. Also wherever there is 'No' declared by Listed entity in above table the values will be considered as 'Zero' by default on submission of the format of holding of specified securities.

The tabular format for disclosure of holding of specified securities is as follows: 5

No